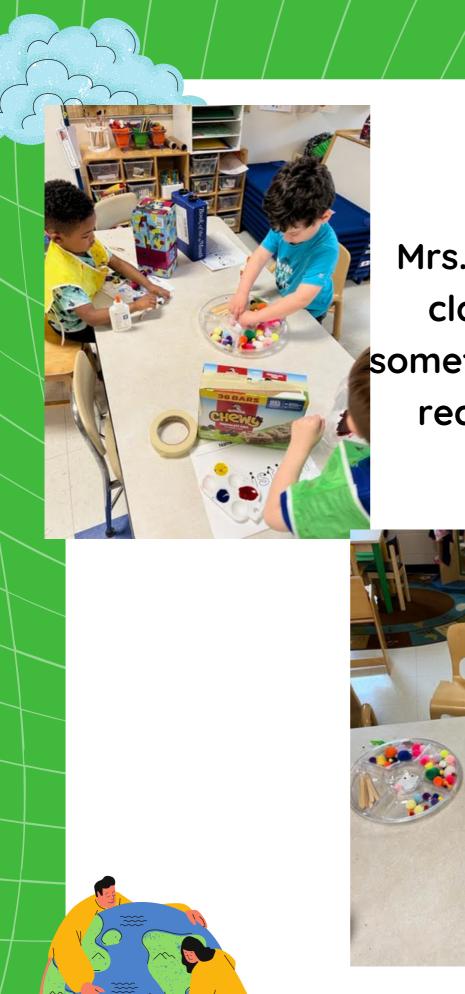

#### Reminders:

Early Dismissal
 June 16th LAST DAY

Follow us on Instagram and Twitter @

LMDS\_preschool!

Mrs. Shertenlieb's class creating something new from recycled items.