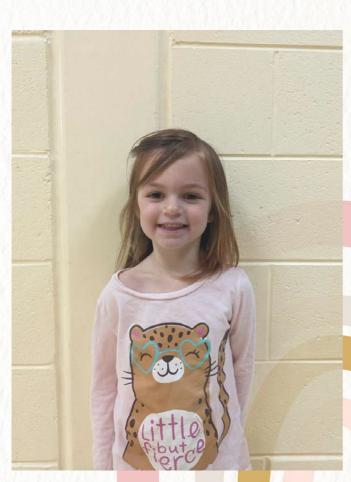

# LMDS UPSTANDER

#### UPStander Qualifying Criteria:

Outstanding citizenship, indicated by:

1 or more acts of advocating for their fellow student(s); and/or

1 or more acts of kindness, and/or

1 or more acts of facilitating community/teamwork, and/or

1 or more acts of leading a group positively

# Trait of the Month for May: Integrity

#### Vivian Marino

vivan is a role model in our classroom. She makes sure everyone is included, helps come up with a compromise when needed, and goes out of her way to make sure her peers feel comfortable. I have seen vivian stand up for a friend when the friend wasn't being treated kindly, and that isn't always easy to do. Vivian is a kind person who always stays true to herself and her values.

-Mrs. Beltran