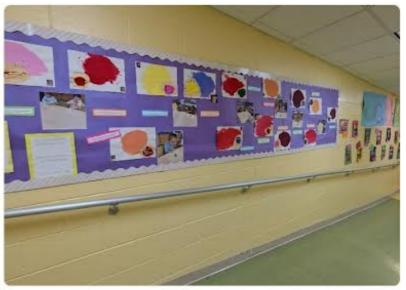

**Dunfee Digest** 

Reduce, Reuse, Recycle Study 💢

# what's inside:

- RRR Study
- Kick off to
   Kindergarten Event
- Field Day
- Art Show
- Moving Up Ceremony
- UPstander of the Month: May & June

#### Reminders:

Early Dismissal
 June 16th LAST DAY

Follow us on Instagram and Twitter @

LMDS\_preschool!

















Mrs. Shertenlieb's class creating something new from recycled items.























































# Art Gallery Walk

































































































































### **MOVING UP**



























# LMDS UPSTANDER

#### UPStander Qualifying Criteria:

Outstanding citizenship, indicated by:

1 or more acts of advocating for their fellow student(s); and/or

1 or more acts of kindness, and/or

1 or more acts of facilitating community/teamwork, and/or

1 or more acts of leading a group positively

# Trait of the Month for May: Integrity



#### Vivian Marino

vivan is a role model in our classroom. She makes sure everyone is included, helps come up with a compromise when needed, and goes out of her way to make sure her peers feel comfortable. I have seen vivian stand up for a friend when the friend wasn't being treated kindly, and that isn't always easy to do.