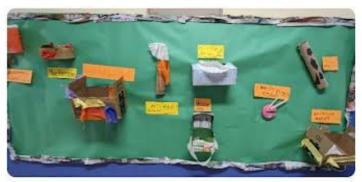

#### Reminders:

Early Dismissal
 June 16th LAST DAY

Follow us on Instagram and Twitter @

LMDS\_preschool!

Mrs. Shertenlieb's class creating something new from recycled items.