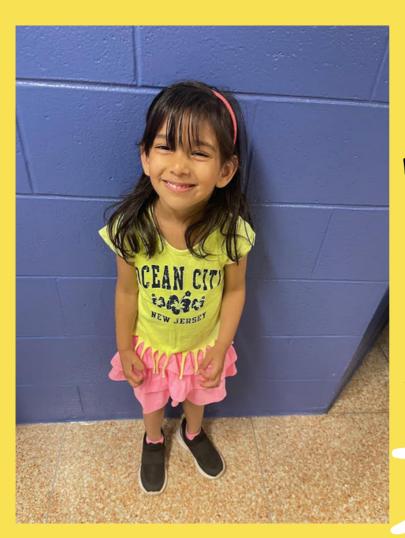

# LMDS UPSTANDER

#### UPStander Qualifying Criteria:

Outstanding citizenship, indicated by:

1 or more acts of advocating for their fellow student(s); and/or

1 or more acts of kindness, and/or

1 or more acts of facilitating community/teamwork, and/or

1 or more acts of leading a group positively

## Trait of the Month for June: Determination

#### **Emma Francia**

Emma is such a big helper.

Anytime a friend needs
help, she is the first one to
help. Emma also shows
many moments of kindness
throughout the day. She
always gives friends
artwork and toys to make
them happy.

-Mrs. Payne