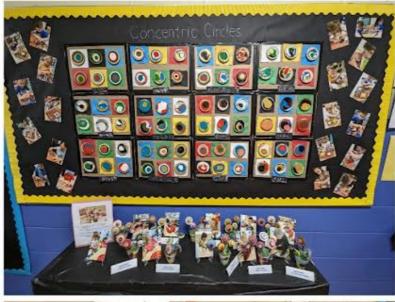

**Dunfee Digest** 

Reduce, Reuse, Recycle Study 💢

# what's inside:

- RRR Study
- Kick off to
   Kindergarten Event
- Field Day
- Art Show
- Moving Up Ceremony
- UPstander of the Month: May & June

#### Reminders:

Early Dismissal
 June 16th LAST DAY

Follow us on Instagram and Twitter @

LMDS\_preschool!

















Mrs. Shertenlieb's class creating something new from recycled items.























































# Art Gallery Walk

































































































































### **MOVING UP**



























# LMDS UPSTANDER

#### UPStander Qualifying Criteria:

Outstanding citizenship, indicated by:

1 or more acts of advocating for their fellow student(s); and/or

1 or more acts of kindness, and/or

1 or more acts of facilitating community/teamwork, and/or

1 or more acts of leading a group positively

# Trait of the Month for May: Integrity



#### Vivian Marino

vivan is a role model in our classroom. She makes sure everyone is included, helps come up with a compromise when needed, and goes out of her way to make sure her peers feel comfortable. I have seen vivian stand up for a friend when the friend wasn't being treated kin