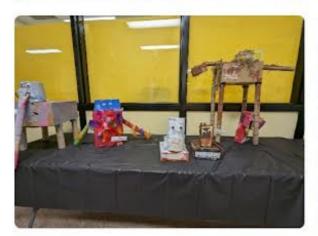

#### Reminders:

Early Dismissal
 June 16th LAST DAY

Follow us on Instagram and Twitter @

LMDS\_preschool!

Mrs. Shertenlieb's class creating something new from recycled items.