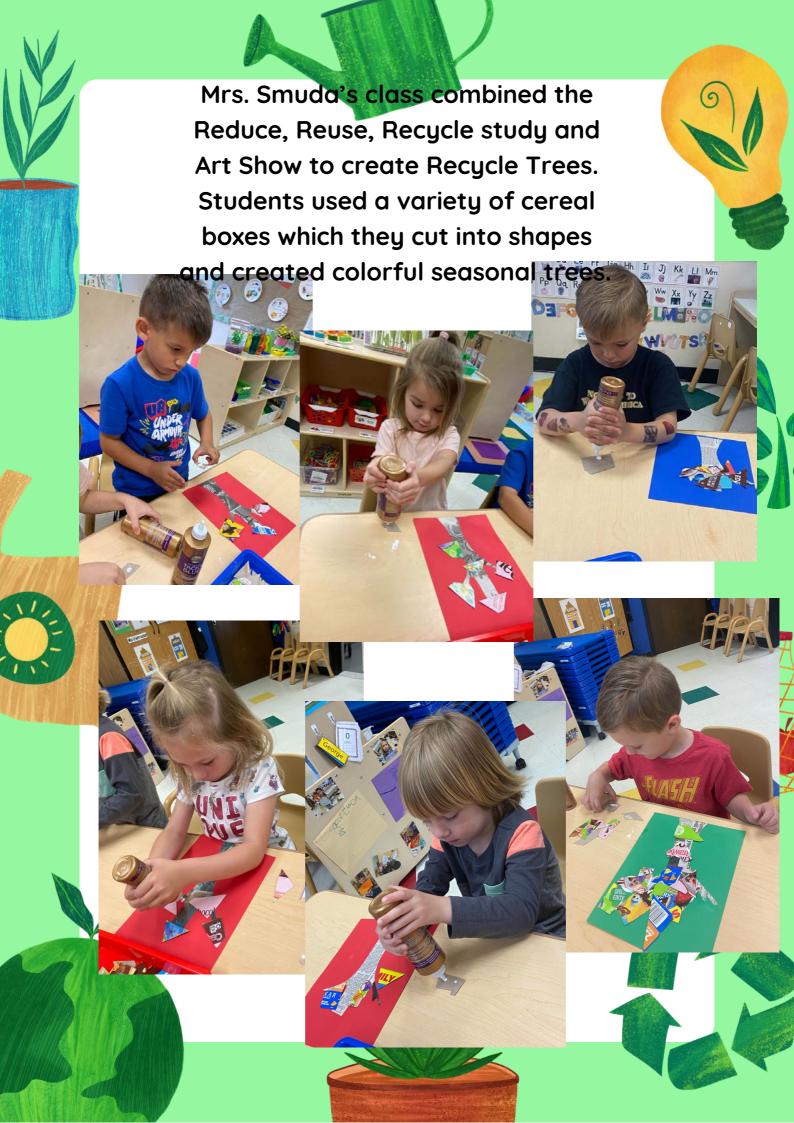

**Dunfee Digest** 

Reduce, Reuse, Recycle Study 💢

# what's inside:

- RRR Study
- Kick off to
   Kindergarten Event
- Field Day
- Art Show
- Moving Up Ceremony
- UPstander of the Month: May & June

#### Reminders:

Early Dismissal
 June 16th LAST DAY

Follow us on Instagram and Twitter @

LMDS\_preschool!

















Mrs. Shertenlieb's class creating something new from recycled items.























































# Art Gallery Walk

































































































































### **MOVING UP**



























# LMDS UPSTANDER

#### UPStander Qualifying Criteria:

Outstanding citizenship, indicated by:

1 or more acts of advocating for their fellow student(s); and/or

1 or more acts of kindness, and/or

1 or more acts of facilitating community/teamwork, and/or

1 or more acts of leading a group positively

# Trait of the Month for May: Integrity



#### Vivian Marino

vivan is a role model in our classroom. She makes sure everyone is included, helps come up with a compromise when