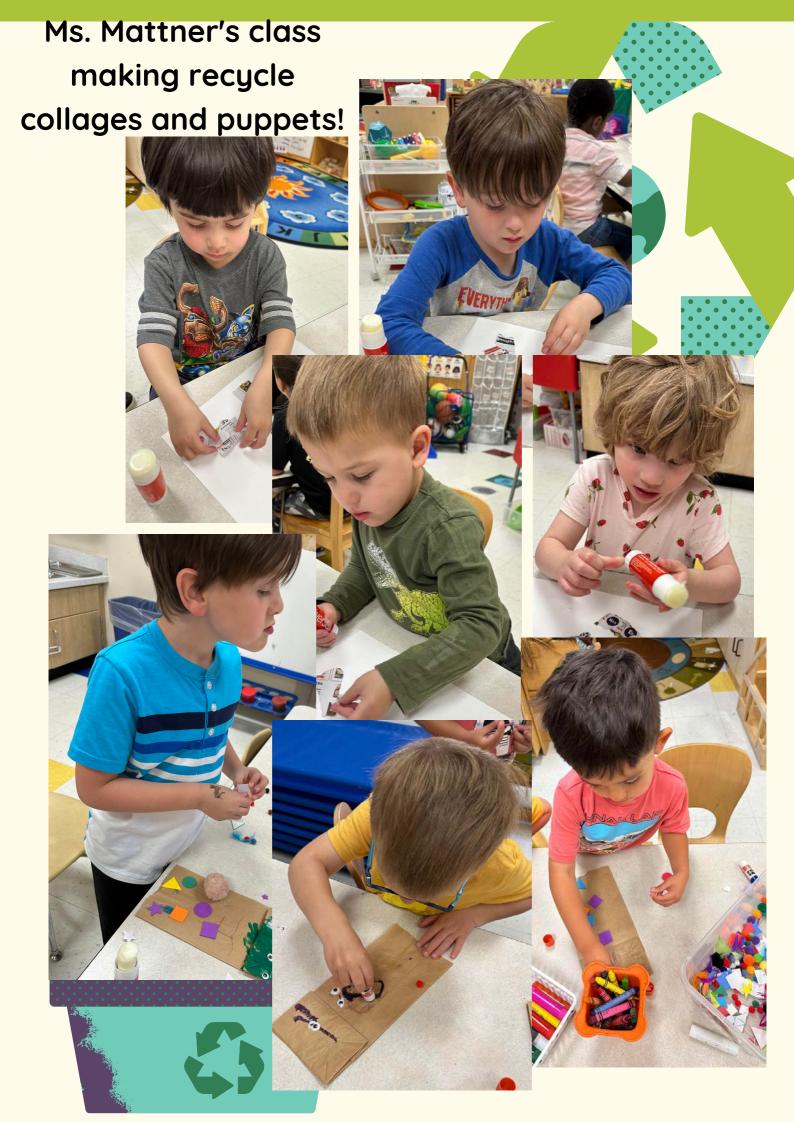

#### Reminders:

Early Dismissal
 June 16th LAST DAY

Follow us on Instagram and Twitter @

LMDS\_preschool!

Mrs. Shertenlieb's class creating something new from recycled items.